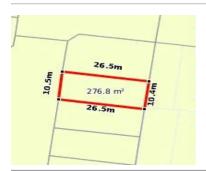

# 4 ERIN DRIVE, FRASER RISE, VIC 3336

**Indicative Selling Price** 

For the meaning of this price see consumer.vic.au/underquoting

**Price Range:** 

\$599,000 to \$639,000

Provided by: Tanu Goyal, THE ELEET WYNDHAM CITY

# Property offered for sale

Address Including suburb and postcode

4 ERIN DRIVE, FRASER RISE, VIC 3336

#### Indicative selling price

For the meaning of this price see consumer.vic.gov.au/underguoting

Price Range: \$599,000 to \$639,000