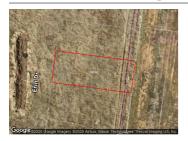

# 4 ERIN DRIVE, FRASER RISE, VIC 3336

**Indicative Selling Price** 

For the meaning of this price see consumer.vic.au/underquoting

**Price Range:** 

\$599,000 to \$639,000

Provided by: Tanu Goyal, THE ELEET WYNDHAM CITY

# Property offered for sale

Address Including suburb and postcode

4 ERIN DRIVE, FRASER RISE, VIC 3336

#### Indicative selling price

For the meaning of this price see consumer.vic.gov.au/underguoting

Price Range: \$599,000 to \$639,000