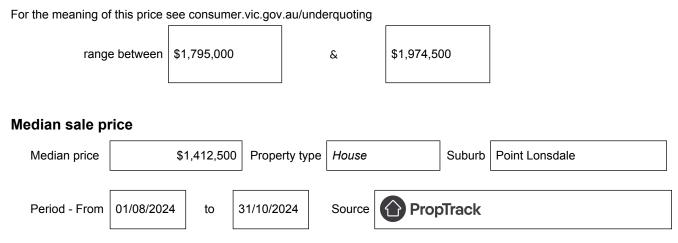

# Statement of Information Single residential property located outside the Melbourne metropolitan area

#### Section 47AF of the Estate Agents Act 1980

#### Property offered for sale

Address Including suburb and postcode

9 Clubhouse Drive, Point Lonsdale, Vic 3225

### Indicative selling price



## Comparable property sales (\*Delete A or B below as applicable)

**A**\* These are the three properties sold within five kilometres of the property for sale in the last eighteen months that the estate agent or agent's representative considers to be most comparable to the property for sale.

| Address of comparable property             | Price       | Date of sale |
|--------------------------------------------|-------------|--------------|
| 43 Fellows Road, Point Lonsdale, VIC 3225  | \$1,775,000 | 25/09/2024   |
| 16 Bailey Street, Point Lonsdale, VIC 3225 | \$1,925,000 | 26/09/2024   |
| 42 Fellows Road, Point Lonsdale, VIC 3225  | \$1,515,000 | 08/04/2024   |

OR

**B**\* The estate agent or agent's representative reasonably believes that fewer than three comparable propertieswere