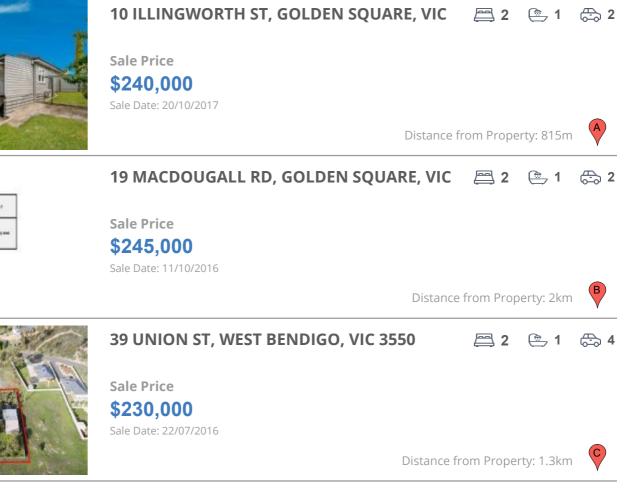

## **COMPARABLE PROPERTIES**

These are the three properties sold within five kilometres of the property for sale in the last 18 months that the estate agent or agent's representative considers to be most comparable to the property for sale.

### **Comparable property sales**

These are the three properties sold within five kilometres of the property for sale in the last 18 months that the estate agent or agent's representative considers to be most comparable to the property for sale.

| Address of comparable property             | Price     | Date of sale |
|--------------------------------------------|-----------|--------------|
| 10 ILLINGWORTH ST, GOLDEN SQUARE, VIC 3555 | \$240,000 | 20/10/2017   |
| 19 MACDOUGALL RD, GOLDEN SQUARE, VIC 3555  | \$245,000 | 11/10/2016   |
| 39 UNION ST, WEST BENDIGO, VIC 3550        | \$230,000 | 22/07/2016   |
| 89 EAGLEHAWK RD, IRONBARK, VIC 3550        | \$230,000 | 18/07/2016   |