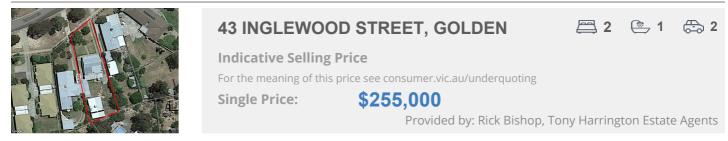

#### Property offered for sale Address Including suburb and 43 INGLEWOOD STREET, GOLDEN SQUARE, VIC 3555 postcode Indicative selling price For the meaning of this price see consumer.vic.gov.au/underquoting Single Price: \$255,000 Median sale price Suburb **GOLDEN SQUARE** House Х Median price \$322,500 Unit Period 01 July 2017 to 31 December 2017 Source pricefinder