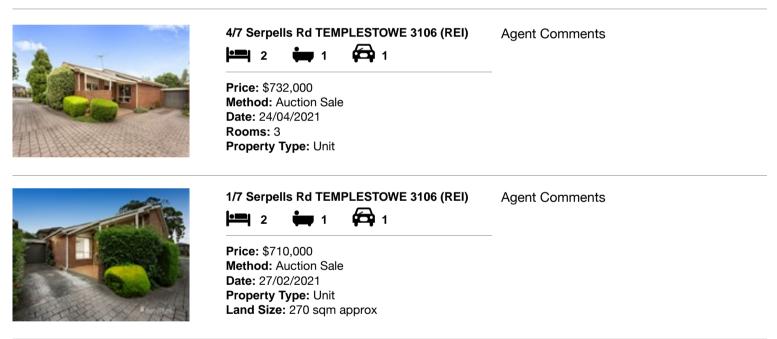

| Ad | dress of comparable property     | Price     | Date of sale |
|----|----------------------------------|-----------|--------------|
| 1  | 4/7 Serpells Rd TEMPLESTOWE 3106 | \$732,000 | 24/04/2021   |
| 2  | 1/7 Serpells Rd TEMPLESTOWE 3106 | \$710,000 | 27/02/2021   |
| 3  |                                  |           |              |