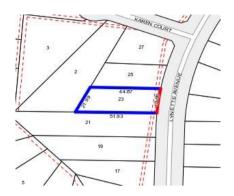

## Single residential property located in the Melbourne metropolitan area

|                                             | Section 47AF            |                                        |      |               |           |       |       |         |       | of the Estate Agents Act 1980   |              |           |  |
|---------------------------------------------|-------------------------|----------------------------------------|------|---------------|-----------|-------|-------|---------|-------|---------------------------------|--------------|-----------|--|
| Property offere                             | ed for s                | sale                                   |      |               |           |       |       |         |       |                                 |              |           |  |
| Address<br>Including suburb and<br>postcode |                         | 23 Lynette Avenue, Warrandyte Vic 3113 |      |               |           |       |       |         |       |                                 |              |           |  |
| Indicative selli                            | ng prid                 | e                                      |      |               |           |       |       |         |       |                                 |              |           |  |
| For the meaning                             | of this p               | orice see                              | cons | sume          | r.vic.gov | .au/ι | under | quoting | l     |                                 |              |           |  |
| Range betweer                               | nge between \$1,050,000 |                                        |      | & \$1,150,000 |           |       |       |         |       |                                 |              |           |  |
| Median sale pr                              | ice                     |                                        |      |               |           |       |       |         |       |                                 |              |           |  |
| Median price                                | \$1,243,                | 000                                    | Ηοι  | use           | Х         | U     | nit   |         |       | Suburb                          | Wa           | arrandyte |  |
| Period - From                               | 01/07/2                 | 017                                    | to   | 30/0          | 06/2018   |       |       | Sourc   | eREI  | V                               |              |           |  |
| Comparable pr                               | operty                  | sales (                                | (*De | lete /        | A or B b  | elo   | w as  | applic  | able) |                                 |              |           |  |
|                                             | that the                | estate a                               |      |               |           |       |       |         |       | operty for sak<br>to be most co |              |           |  |
| Address of comparable property              |                         |                                        |      |               |           |       |       |         | Price |                                 | Date of sale |           |  |
| 1                                           |                         |                                        |      |               |           |       |       |         |       |                                 |              |           |  |
| 2                                           |                         |                                        |      |               |           |       |       |         |       |                                 |              |           |  |
| 3                                           |                         |                                        |      |               |           |       |       |         |       |                                 |              |           |  |

Generated: 16/10/2018 13:45

Rooms:

Property Type: House Land Size: 955 sqm approx

**Agent Comments** 

**Indicative Selling Price** \$1,050,000 - \$1,150,000 **Median House Price** Year ending June 2018: \$1,243,000