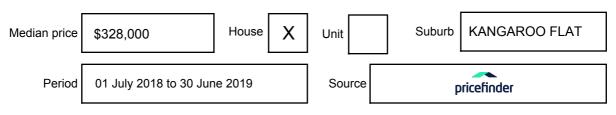

expressed as a single price, or as a price range with the difference between the upper and lower amounts not more than 10% of the lower amount.

This Statement of Information must be provided to a prospective buyer within two business days of a request and displayed at any open for inspection for the property for sale.

It is recommended that the address of the property being offered for sale be checked at

services.land.vic.gov.au/landchannel/content/addressSearch before being entered in this Statement of Information.

#### Property offered for sale

Address Including suburb and postcode

5693 CALDER HIGHWAY, KANGAROO FLAT, VIC 3555

#### Indicative selling price

For the meaning of this price see consumer.vic.gov.au/underquoting

Price Range:

350,000 to 385,000

#### Median sale price



#### **Comparable property sales**

These are the three properties sold within five kilometres of the property for sale in the last 18 months that the estate agent or agent's representative considers to be most comparable to the property for sale.

| Address of comparable property           | Price     | Date of sale |
|------------------------------------------|-----------|--------------|
| 199 ASPINALL ST, KANGAROO FLAT, VIC 3555 | \$367,000 | 10/03/2018   |
| 4 MUIR ST, KANGAROO FLAT, VIC 3555       | \$370,000 | 23/04/2019   |
| 363 HIGH ST, KANGAROO FLAT, VIC 3555     | \$385,000 | 24/04/2019   |