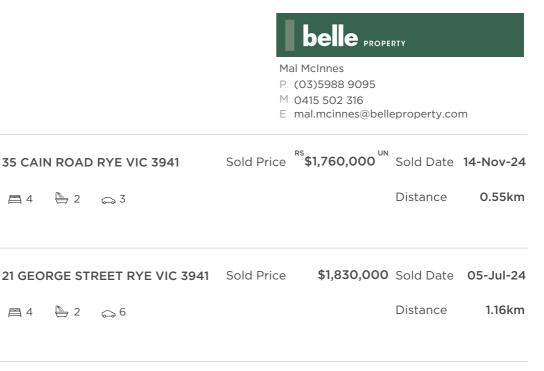

#### Comparable property sales (\*Delete A or B below as applicable)

**A\*** These are the three properties sold within two kilometres of the property for sale in the last 6 months that the estate agent or agent's representative considers to be most comparable to the property for sale.

| Address of comparable property | Price       | Date of sale |
|--------------------------------|-------------|--------------|
| 35 CAIN ROAD RYE VIC 3941      | \$1,760,000 | 14-Nov-24    |
| 21 GEORGE STREET RYE VIC 3941  | \$1,830,000 | 05-Jul-24    |
| 9 DIANE STREET RYE VIC 3941    | \$1,835,000 | 04-Jul-24    |