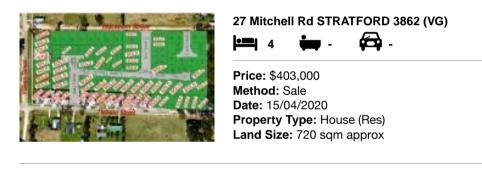

| Ado | dress of comparable property  | Price     | Date of sale |
|-----|-------------------------------|-----------|--------------|
| 1   | 27 Mitchell Rd STRATFORD 3862 | \$403,000 | 15/04/2020   |
| 2   | 1 Neilson Ct STRATFORD 3862   | \$399,000 | 09/12/2020   |
| 3   | 54 Hobson St STRATFORD 3862   | \$389,500 | 11/09/2020   |