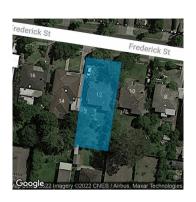

# Property offered for sale

| Address              | 12 Frederick Street, Balwyn Vic 3103 |
|----------------------|--------------------------------------|
| Including suburb and |                                      |
| postcode             |                                      |
|                      |                                      |

Date of sale

Land Size: 627 sqm approx

Property Type: House (Previously Occupied - Detached)

**Agent Comments** 

**Indicative Selling Price** \$2,100,000 - \$2,300,000 **Median House Price** 

September quarter 2022: \$2,837,500