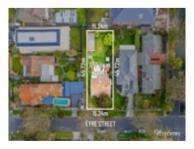

Price: \$2,148,800

Method: Sold After Auction

Date: 16/10/2022

Property Type: House (Res) Land Size: 830 sqm approx

Agent Comments

22 Eyre St BALWYN 3103 (REI)

Price: \$2,118,000 Method: Auction Sale Date: 22/10/2022

Property Type: House (Res) Land Size: 650 sqm approx

Agent Comments

Account - Woodards | P: 03 9805 1111 | F: 03 9805 1199