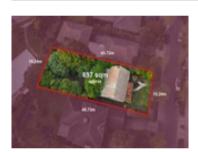

# Comparable Properties

50 Talbot Av BALWYN 3103 (REI)

Price: \$2,292,000 Method: Auction Sale Date: 29/10/2022

Property Type: House (Res) Land Size: 697 sqm approx

**Agent Comments** 

2 Kenny St BALWYN NORTH 3104 (REI)