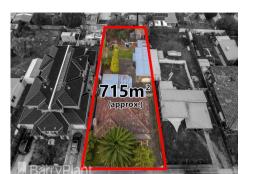

Price

Date of sale

Generated: 20/11/2017 09:30

Alan Au 9367 7044 0432 716 822 aau@barryplant.com.au

**Indicative Selling Price** \$699,000 **Median House Price** September quarter 2017: \$631,750

Rooms:

Property Type: House (Res) Land Size: 715 sqm approx