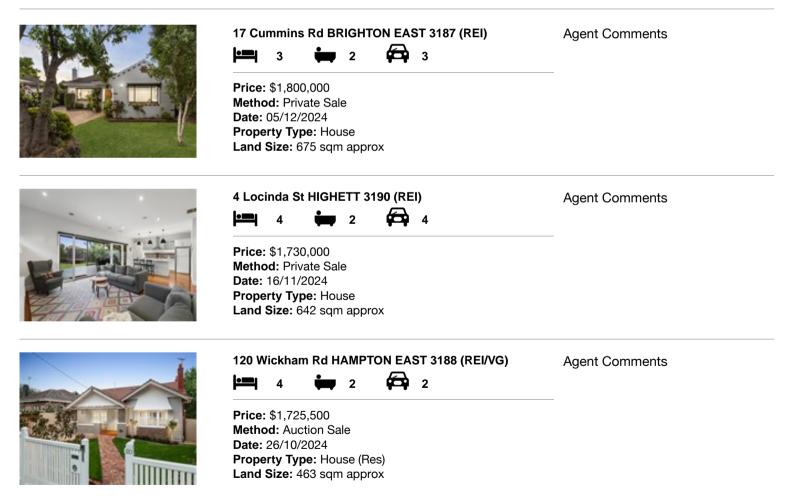

| Ade | dress of comparable property     | Price       | Date of sale |
|-----|----------------------------------|-------------|--------------|
| 1   | 17 Cummins Rd BRIGHTON EAST 3187 | \$1,800,000 | 05/12/2024   |
| 2   | 4 Locinda St HIGHETT 3190        | \$1,730,000 | 16/11/2024   |
| 3   | 120 Wickham Rd HAMPTON EAST 3188 | \$1,725,500 | 26/10/2024   |