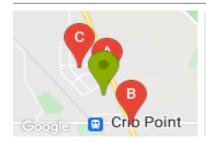

#### **COMPARABLE PROPERTIES**

These are the three properties sold within two kilometres of the property for sale in the last six months that the estate agent or agent's representative considers to be most comparable to the property for sale.

# 1 OSWIN ST, CRIB POINT, VIC 3919

Sale Price

\$855,000

Sale Date: 23/02/2022

Distance from Property: 185m

# 376 STONY POINT RD, CRIB POINT, VIC 3919

Sale Price

\$740,000

Sale Date: 16/11/2021

Distance from Property: 561m

25 SYMONDS ST, CRIB POINT, VIC 3919

**Sale Price** 

\$720,000

Sale Date: 29/01/2022

Distance from Property: 493m

#### Comparable property sales

These are the three properties sold within two kilometres of the property for sale in the last six months that the estate agent or agent's representative considers to be most comparable to the property for sale.

| Address of comparable property           | Price     | Date of sale |
|------------------------------------------|-----------|--------------|
| 1 OSWIN ST, CRIB POINT, VIC 3919         | \$855,000 | 23/02/2022   |
| 376 STONY POINT RD, CRIB POINT, VIC 3919 | \$740,000 | 16/11/2021   |
| 25 SYMONDS ST, CRIB POINT, VIC 3919      | \$720,000 | 29/01/2022   |