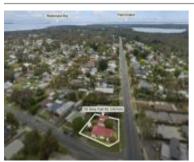

# 10 MARKET STREET, CRIB POINT, VIC

**Indicative Selling Price** 

For the meaning of this price see consumer.vic.au/underquoting

Price Range:

\$750,000 to \$820,000

# Property offered for sale

Address Including suburb and postcode

10 MARKET STREET, CRIB POINT, VIC 3919