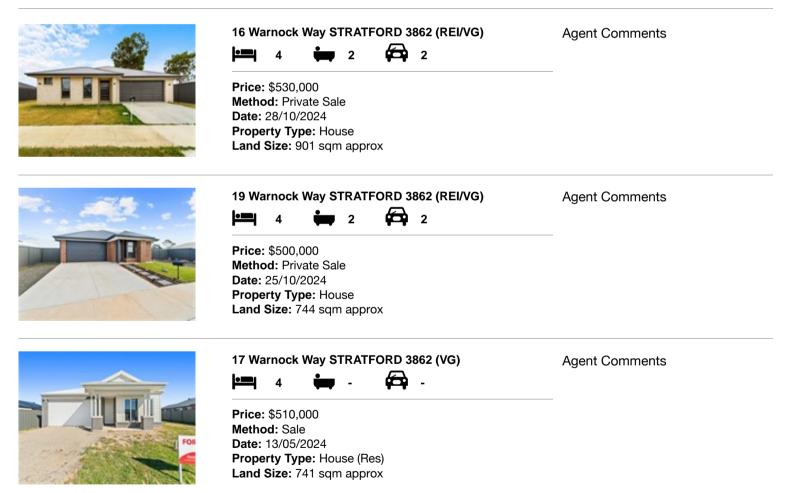

| Ad | dress of comparable property  | Price     | Date of sale |
|----|-------------------------------|-----------|--------------|
| 1  | 16 Warnock Way STRATFORD 3862 | \$530,000 | 28/10/2024   |
| 2  | 19 Warnock Way STRATFORD 3862 | \$500,000 | 25/10/2024   |
| 3  | 17 Warnock Way STRATFORD 3862 | \$510,000 | 13/05/2024   |

# **Comparable Properties**