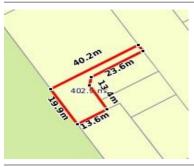

## 14A BOLT STREET, LONG GULLY, VIC

**Indicative Selling Price** 

For the meaning of this price see consumer.vic.au/underquoting

**Price Range:** 

\$90,000 to \$99,000

Provided by: Danny Clarke, Professionals Bendigo

## Property offered for sale

Address Including suburb and postcode

14A BOLT STREET, LONG GULLY, VIC 3550