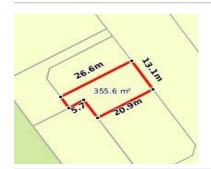

## 14A BOLT STREET, LONG GULLY, VIC

**Indicative Selling Price** 

For the meaning of this price see consumer.vic.au/underquoting

**Price Range:** 

\$90,000 to \$99,000

Provided by: Danny Clarke, Professionals Bendigo

## Property offered for sale

Address Including suburb and postcode

14A BOLT STREET, LONG GULLY, VIC 3550

#### Indicative selling price

For the meaning of this price see consumer.vic.gov.au/underguoting

Price Range: \$90,000 to \$99,000