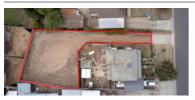

## 14A BOLT STREET, LONG GULLY, VIC

**Indicative Selling Price** 

For the meaning of this price see consumer.vic.au/underquoting

**Price Range:** 

\$90,000 to \$99,000

Provided by: Danny Clarke, Professionals Bendigo

## Property offered for sale

Address Including suburb and postcode

14A BOLT STREET, LONG GULLY, VIC 3550