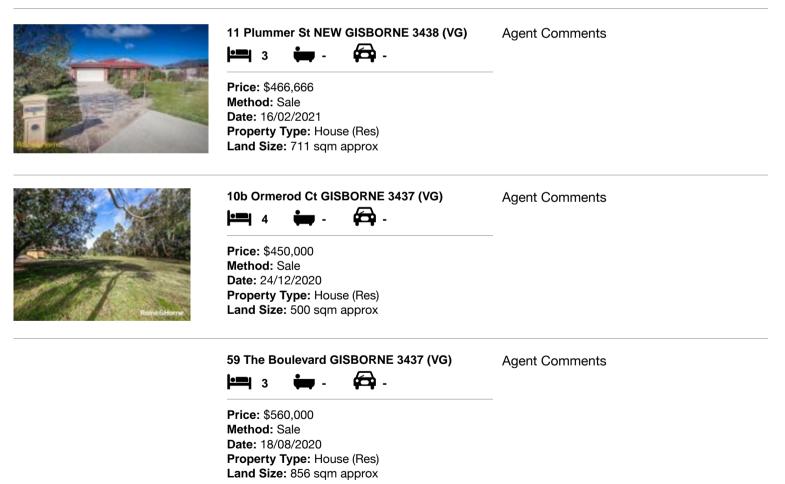

| Address of comparable property |                                 | Price     | Date of sale |
|--------------------------------|---------------------------------|-----------|--------------|
| 1                              | 11 Plummer St NEW GISBORNE 3438 | \$466,666 | 16/02/2021   |
| 2                              | 10b Ormerod Ct GISBORNE 3437    | \$450,000 | 24/12/2020   |
| 3                              | 59 The Boulevard GISBORNE 3437  | \$560,000 | 18/08/2020   |