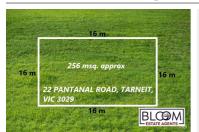

# 22 PANTANAL ROAD, TARNEIT, VIC 3029 🕮 - 🕒 -

**Indicative Selling Price** 

For the meaning of this price see consumer.vic.au/underquoting

**Price Range:** 

\$310,000 to \$340,000

Provided by: Namita Singhal, Biggin & Scott Wyndham City

### Indicative selling price

For the meaning of this price see consumer.vic.gov.au/underguoting

Price Range: \$310,000 to \$340,000