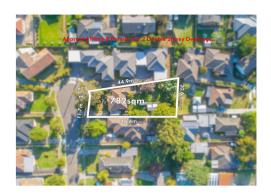

## Section 47AF of the Estate Agents Act 1980

| Property offe                                                                                                                                                                                                         | ered for                                       | sale                               |       |                                       |            |       |        |           |                  |  |  |
|-----------------------------------------------------------------------------------------------------------------------------------------------------------------------------------------------------------------------|------------------------------------------------|------------------------------------|-------|---------------------------------------|------------|-------|--------|-----------|------------------|--|--|
| Address<br>Including suburb and<br>postcode                                                                                                                                                                           |                                                | 8 Surrey Court, Bayswater Vic 3153 |       |                                       |            |       |        |           |                  |  |  |
| Indicative se                                                                                                                                                                                                         | lling pri                                      | ce                                 |       |                                       |            |       |        |           |                  |  |  |
| For the meaning                                                                                                                                                                                                       | g of this                                      | price see                          | e con | sumer.vic.gov.au                      | ı/underquo | ting  |        |           |                  |  |  |
| Range between                                                                                                                                                                                                         | ,000                                           | 00 &                               |       | \$760,000                             |            |       |        |           |                  |  |  |
| Median sale                                                                                                                                                                                                           | price                                          |                                    |       |                                       |            |       |        |           |                  |  |  |
| Median pric                                                                                                                                                                                                           | e \$890,0                                      | 00                                 | Pro   | operty Type Hou                       | ıse        |       | Suburb | Bayswater |                  |  |  |
| Period - Fror                                                                                                                                                                                                         | n 01/07/2                                      | 2024                               | to    | 30/09/2024                            | Sc         | ource | REIV   |           |                  |  |  |
| Comparable                                                                                                                                                                                                            | propert                                        | y sales                            | (*De  | lete A or B bel                       | ow as ap   | plica | ble)   |           |                  |  |  |
| A* These are the three properties sold within two kilometres of the property for sale in the last sixmonths that the estate agent or agent's representative considers to be most comparable to the property for sale. |                                                |                                    |       |                                       |            |       |        |           |                  |  |  |
| Address of comparable property                                                                                                                                                                                        |                                                |                                    |       |                                       |            |       |        | rice      | Date of sale     |  |  |
| 1                                                                                                                                                                                                                     |                                                |                                    |       |                                       |            |       |        |           |                  |  |  |
| 2                                                                                                                                                                                                                     |                                                |                                    |       |                                       |            |       |        |           |                  |  |  |
| 3                                                                                                                                                                                                                     |                                                |                                    |       |                                       |            |       |        |           |                  |  |  |
| OR                                                                                                                                                                                                                    |                                                |                                    |       |                                       |            |       |        |           |                  |  |  |
|                                                                                                                                                                                                                       |                                                |                                    |       | epresentative rea<br>wo kilometres of |            |       |        |           |                  |  |  |
|                                                                                                                                                                                                                       | This Statement of Information was prepared on: |                                    |       |                                       |            |       |        |           | 15/01/2025 14:02 |  |  |

**Property Type:** House (Res) **Land Size:** 782 sqm approx Agent Comments

Indicative Selling Price \$695,000 - \$760,000 Median House Price September quarter 2024: \$890,000