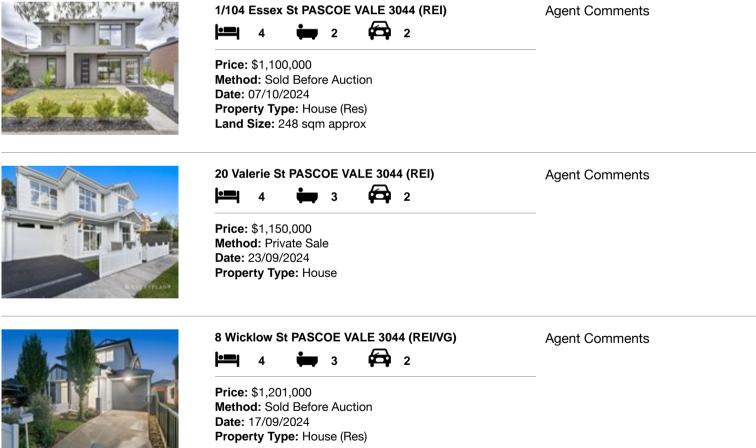

| Ade | dress of comparable property    | Price       | Date of sale |
|-----|---------------------------------|-------------|--------------|
| 1   | 1/104 Essex St PASCOE VALE 3044 | \$1,100,000 | 07/10/2024   |
| 2   | 20 Valerie St PASCOE VALE 3044  | \$1,150,000 | 23/09/2024   |
| 3   | 8 Wicklow St PASCOE VALE 3044   | \$1,201,000 | 17/09/2024   |