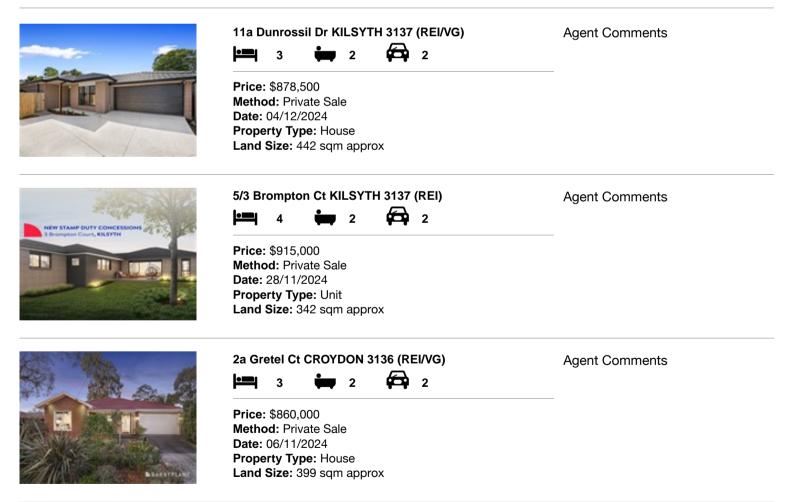

| Add | dress of comparable property  | Price     | Date of sale |
|-----|-------------------------------|-----------|--------------|
| 1   | 11a Dunrossil Dr KILSYTH 3137 | \$878,500 | 04/12/2024   |
| 2   | 5/3 Brompton Ct KILSYTH 3137  | \$915,000 | 28/11/2024   |
| 3   | 2a Gretel Ct CROYDON 3136     | \$860,000 | 06/11/2024   |