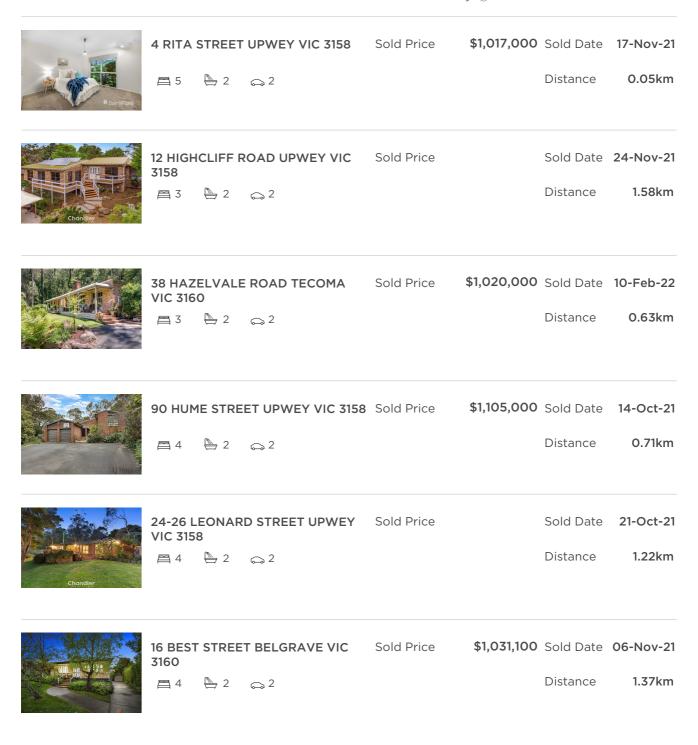

## Comparable property sales (\*Delete A or B below as applicable)

01 Apr 2021

**A\*** These are the three properties sold within two kilometres of the property for sale in the last 6 months that the estate agent or agent's representative considers to be most comparable to the property for sale.

to

| Address of comparable property    | Price       | Date of sale |
|-----------------------------------|-------------|--------------|
| 4 RITA STREET UPWEY VIC 3158      | \$1,017,000 | 17-Nov-21    |
| 12 HIGHCLIFF ROAD UPWEY VIC 3158  | \$1,017,000 | 24-Nov-21    |
| 38 HAZELVALE ROAD TECOMA VIC 3160 | \$1,020,000 | 10-Feb-22    |

OR

**B\*** The estate agent or agent's representative reasonably believes that fewer than three comparable properties were sold within two kilometres of the property for sale in the last 6 months.

This Statement of Information was prepared on: 14 April 2022