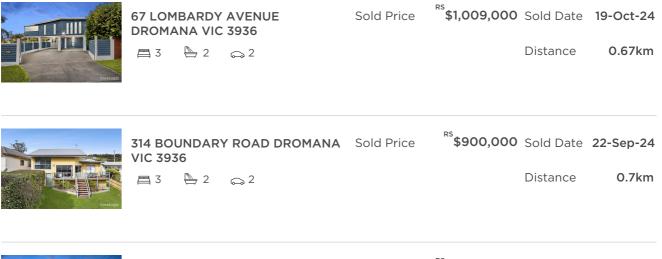

to

| Address of comparable property      | Price       | ce Date of sale |  |
|-------------------------------------|-------------|-----------------|--|
| 67 LOMBARDY AVENUE DROMANA VIC 3936 | \$1,009,000 | 19-Oct-24       |  |
| 314 BOUNDARY ROAD DROMANA VIC 3936  | \$900,000   | 22-Sep-24       |  |
| 10 MICHAEL STREET DROMANA VIC 3936  | \$1,060,000 | 21-Aug-24       |  |