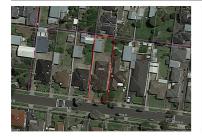

## 82 KING STREET, AIRPORT WEST, VIC

**Indicative Selling Price** 

For the meaning of this price see consumer.vic.au/underquoting

Single Price:

\$1,000,000

Provided by: Andrew Pennisi, Pennisi Real Estate

### Property offered for sale

|           | Address    |  |  |
|-----------|------------|--|--|
| Including | suburb and |  |  |
|           | postcode   |  |  |

82 KING STREET, AIRPORT WEST, VIC 3042