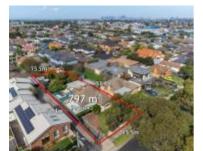

## 82 KING STREET, AIRPORT WEST, VIC

**Indicative Selling Price** 

For the meaning of this price see consumer.vic.au/underquoting

Single Price:

\$1,000,000

Provided by: Andrew Pennisi, Pennisi Real Estate

### Property offered for sale

|           | Address    |  |  |
|-----------|------------|--|--|
| Including | suburb and |  |  |
|           | postcode   |  |  |

82 KING STREET, AIRPORT WEST, VIC 3042