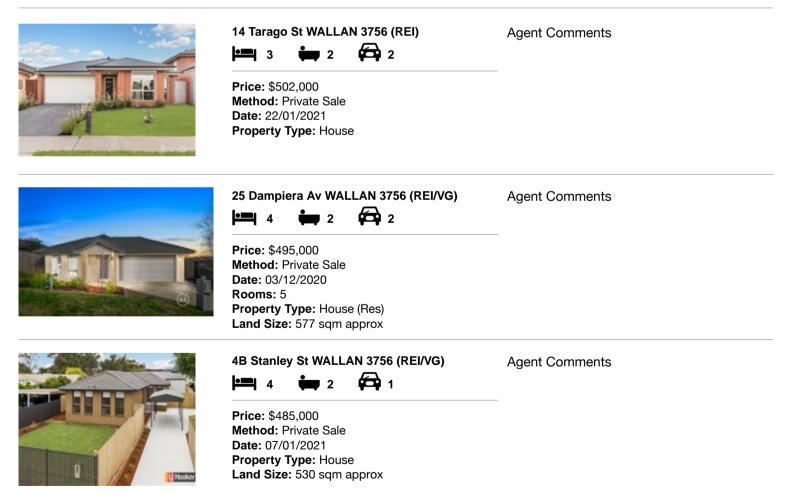

## Comparable property sales (\*Delete A or B below as applicable)

A\* These are the three properties sold within five kilometres of the property for sale in the last 18 months that the estate agent or agent's representative considers to be most comparable to the property for sale.

| Add | dress of comparable property | Price     | Date of sale |
|-----|------------------------------|-----------|--------------|
| 1   | 14 Tarago St WALLAN 3756     | \$502,000 | 22/01/2021   |
| 2   | 25 Dampiera Av WALLAN 3756   | \$495,000 | 03/12/2020   |
| 3   | 4B Stanley St WALLAN 3756    | \$485,000 | 07/01/2021   |

# **Comparable Properties**

Account - Little Real Estate | P: 07 3037 0255