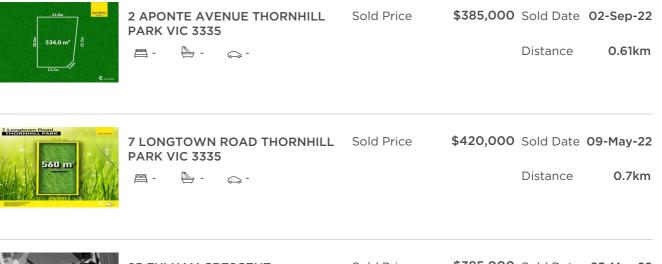

| Address of comparable property             | Price     | Date of sale |  |
|--------------------------------------------|-----------|--------------|--|
| 2 APONTE AVENUE THORNHILL PARK VIC 3335    | \$385,000 | 02-Sep-22    |  |
| 7 LONGTOWN ROAD THORNHILL PARK VIC 3335    | \$420,000 | 09-May-22    |  |
| 85 FULHAM CRESCENT THORNHILL PARK VIC 3335 | \$385,000 | 25-Mar-22    |  |