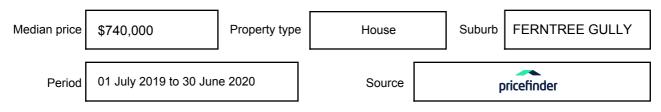

nment areas that comprise the Melbourne metropolitan area is published on the Consumer Affairs Victoria website at consumer.vic.gov.au/underquoting. The indicative selling price in this Statement of Information may be expressed as a single price, or as a price range with the difference between the upper and lower amounts not more than 10% of the lower amount. This Statement of Information must be provided to a prospective buyer within two business days of a request and displayed at any open for inspection for the property for sale.

### **Property offered for**

Address Including suburb and

10 NEWTON STREET, FERNTREE GULLY, VIC 3156

# Indicative selling price

For the meaning of this price see consumer.vic.gov.au/underquoting

Price Range:

\$580,000 to \$630,000

### Median sale price



#### **Comparable property sales**

These are the three properties sold within two kilometres of the property for sale in the last six months that the estate agent or agent's representative considers to be most comparable to the property for sale.

| Address of comparable                  | Price      | Date of sale |
|----------------------------------------|------------|--------------|
| 20 DRAKE ST, FERNTREE GULLY, VIC 3156  | \$625,000  | 23/04/2020   |
| 5 VARLEY CRT, FERNTREE GULLY, VIC 3156 | *\$615,000 | 28/06/2020   |
| 12 OPIE ST, FERNTREE GULLY, VIC 3156   | \$605,000  | 10/05/2020   |

This Statement of Information was prepared

11/08/2020