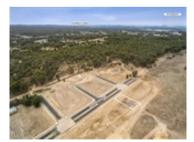

## Property offered for sale

| Address               | 14 Gunangara Drive, Muckleford Vic 3451 |
|-----------------------|-----------------------------------------|
| Including suburb or   |                                         |
| locality and postcode |                                         |
|                       |                                         |

| This Statement of Information was prepared on: | 07/03/2025 14:33 |
|------------------------------------------------|------------------|

Property Type: Land

Land Size: 807 sqm approx

Agent Comments

Indicative Selling Price \$315,000 Median Land Price 07/03/2024 - 06/03/2025: \$250,000