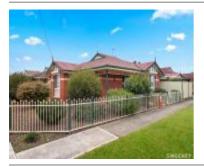

1/3 HEATH CL, ALTONA MEADOWS, VIC 3028 🗡 3

Sale Price

\*\$690,000

Sale Date: 15/10/2024

Distance from Property: 267m

13 OCONNOR CRT, ALTONA MEADOWS, VIC

Sale Price

\$605,000

| Address of comparable property           | Price      | Date of sale |
|------------------------------------------|------------|--------------|
| 1/3 HEATH CL, ALTONA MEADOWS, VIC 3028   | *\$690,000 | 15/10/2024   |
| 13 OCONNOR CRT, ALTONA MEADOWS, VIC 3028 | \$605,000  | 04/07/2024   |
| 26 MAY AVE, ALTONA MEADOWS, VIC 3028     | \$580,000  | 08/08/2024   |