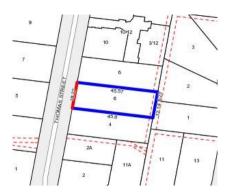

#### Section 47AF of the Estate Agents Act 1980

| Property offered for sa |
|-------------------------|
|-------------------------|

| Address Including suburb and postcode | 6 Thomas Street, Eltham Vic 3095 |
|---------------------------------------|----------------------------------|
|                                       |                                  |

\$839,000

01/07/2017

Generated: 11/10/2017 12:20

Rooms:

Property Type: House (Previously

Occupied - Detached) Land Size: 835 sqm approx

**Agent Comments** Downstairs rumpus

**Indicative Selling Price** \$820,000 - \$900,000 **Median House Price** June quarter 2017: \$860,500