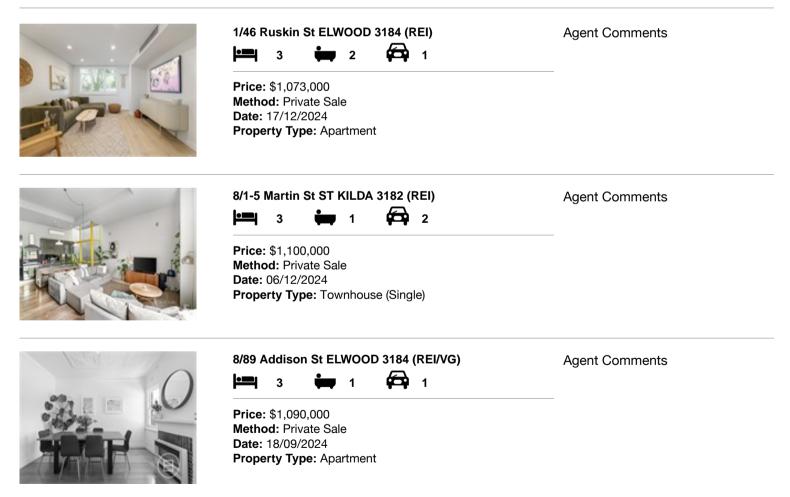

#### Comparable property sales (\*Delete A or B below as applicable)

A\* These are the three properties sold within two kilometres of the property for sale in the last six months that the estate agent or agent's representative considers to be most comparable to the property for sale.

| Add | dress of comparable property  | Price       | Date of sale |
|-----|-------------------------------|-------------|--------------|
| 1   | 1/46 Ruskin St ELWOOD 3184    | \$1,073,000 | 17/12/2024   |
| 2   | 8/1-5 Martin St ST KILDA 3182 | \$1,100,000 | 06/12/2024   |
| 3   | 8/89 Addison St ELWOOD 3184   | \$1,090,000 | 18/09/2024   |