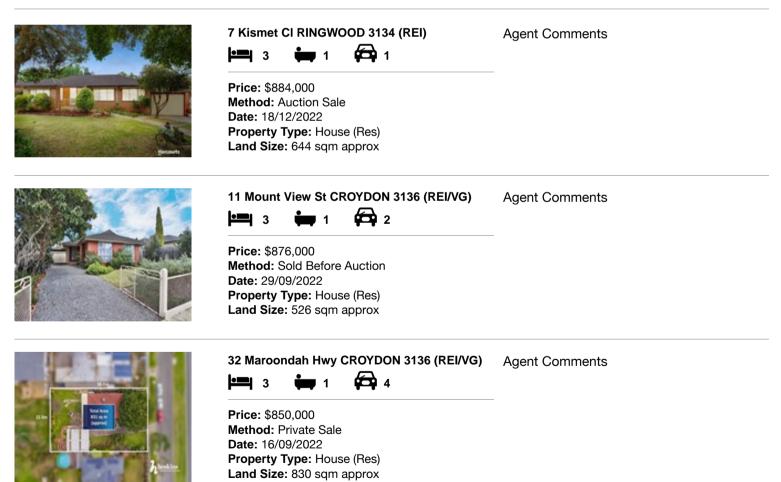

#### Comparable property sales (\*Delete A or B below as applicable)

A\* These are the three properties sold within two kilometres of the property for sale in the last six months that the estate agent or agent's representative considers to be most comparable to the property for sale.

| Ad | dress of comparable property  | Price     | Date of sale |
|----|-------------------------------|-----------|--------------|
| 1  | 7 Kismet CI RINGWOOD 3134     | \$884,000 | 18/12/2022   |
| 2  | 11 Mount View St CROYDON 3136 | \$876,000 | 29/09/2022   |
| 3  | 32 Maroondah Hwy CROYDON 3136 | \$850,000 | 16/09/2022   |