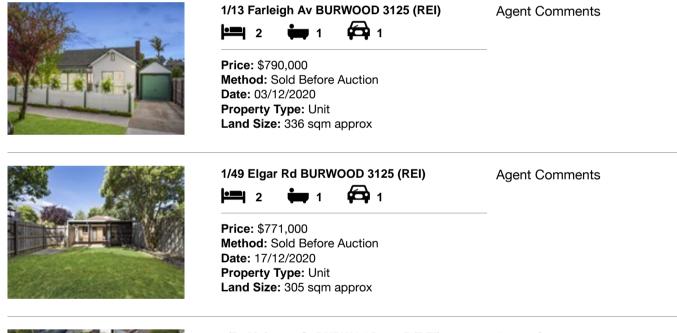

| Add | dress of comparable property  | Price     | Date of sale |
|-----|-------------------------------|-----------|--------------|
| 1   | 1/13 Farleigh Av BURWOOD 3125 | \$790,000 | 03/12/2020   |
| 2   | 1/49 Elgar Rd BURWOOD 3125    | \$771,000 | 17/12/2020   |
| 3   | 1/53 Mcintyre St BURWOOD 3125 | \$756,000 | 19/12/2020   |