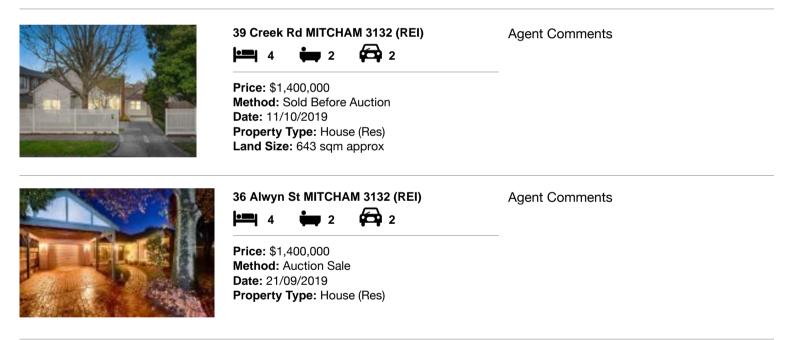

| Ad | dress of comparable property | Price       | Date of sale |
|----|------------------------------|-------------|--------------|
| 1  | 39 Creek Rd MITCHAM 3132     | \$1,400,000 | 11/10/2019   |
| 2  | 36 Alwyn St MITCHAM 3132     | \$1,400,000 | 21/09/2019   |
| 3  |                              |             |              |