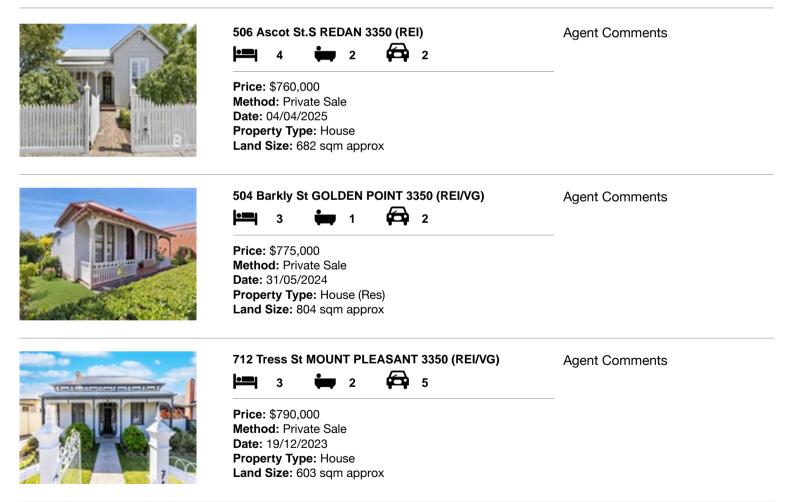

## Comparable property sales (\*Delete A or B below as applicable)

A\* These are the three properties sold within five kilometres of the property for sale in the last 18 months that the estate agent or agent's representative considers to be most comparable to the property for sale.

| Add | dress of comparable property     | Price     | Date of sale |
|-----|----------------------------------|-----------|--------------|
| 1   | 506 Ascot St.S REDAN 3350        | \$760,000 | 04/04/2025   |
| 2   | 504 Barkly St GOLDEN POINT 3350  | \$775,000 | 31/05/2024   |
| 3   | 712 Tress St MOUNT PLEASANT 3350 | \$790,000 | 19/12/2023   |