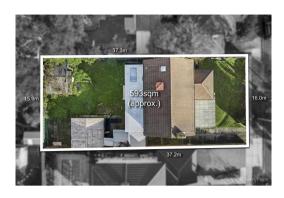

| This Statement of Information was prepared on: | 24/07/2023 14:45 |
|------------------------------------------------|------------------|

Property Type: House (Res) Land Size: 593 sqm approx **Agent Comments** 