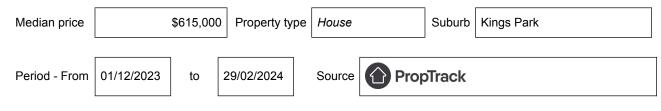

# Statement of Information Single residential property located in the Melbourne metropolitan area

## Section 47AF of the Estate Agents Act 1980

# Property offered for sale

Address Including suburb and postcode

11 Meredith Street, Kings Park, Vic 3021

# Indicative selling price

For the meaning of this price see consumer.vic.gov.au/underquoting

Single price \$750,000

#### Median sale price



## Comparable property sales (\*Delete A or B below as applicable)

**A**\* These are the three properties sold within two kilometres of the property for sale in the last six months that the estate agent or agent's representative considers to be most comparable to the property for sale.

| Address of comparable property       | Price       | Date of sale |
|--------------------------------------|-------------|--------------|
| 19 Nariel Road, Kings Park, VIC 3021 | \$1,200,000 | 12/09/2023   |
| 36 Kings Road, St Albans, VIC 3021   | \$652,000   | 30/11/2023   |
| 8 Opala Court, Kings Park, VIC 3021  | \$590,000   | 24/09/2023   |

OR

**B**<sup>\*</sup> The estate agent or agent's representative reasonably believes that fewer than three comparable propertieswere sold within two kilometr