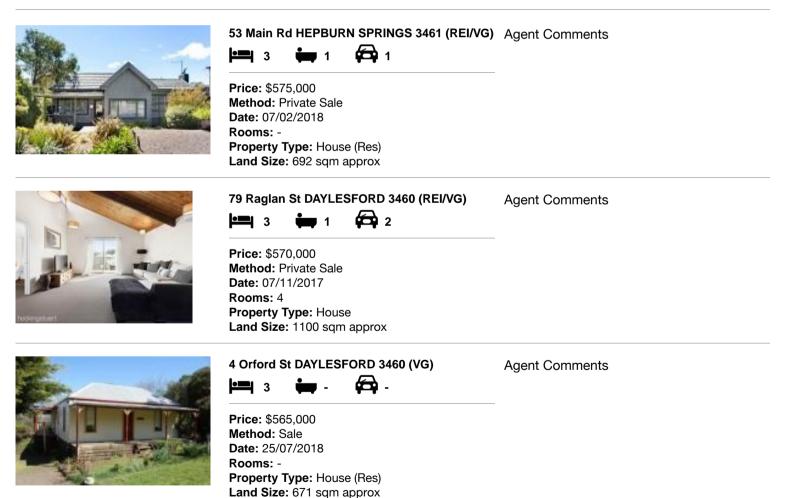

#### Comparable property sales (\*Delete A or B below as applicable)

A\* These are the three properties sold within five kilometres of the property for sale in the last eighteen months that the estate agent or agent's representative considers to be most comparable to the property for sale.

| Address of comparable property |                                 | Price     | Date of sale |
|--------------------------------|---------------------------------|-----------|--------------|
| 1                              | 53 Main Rd HEPBURN SPRINGS 3461 | \$575,000 | 07/02/2018   |
| 2                              | 79 Raglan St DAYLESFORD 3460    | \$570,000 | 07/11/2017   |
| 3                              | 4 Orford St DAYLESFORD 3460     | \$565,000 | 25/07/2018   |

### **Comparable Properties**

Account - hockingstuart | P: 03 5348 1700 | F: 03 5348 4647