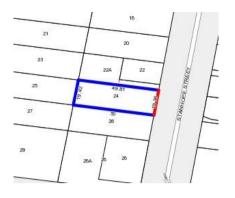

|

#### OR

**B**\* The estate agent or agent's representative reasonably believes that fewer than three comparable properties were sold within five kilometres of the property for sale in the last eighteen months.

#### Account - hockingstuart | P: 03 5348 1700 | F: 03 5348 4647

#### Generated: 06/02/2019 15:26

The information contained herein is to be used as a guide only. Although every care has been taken in the preparation of the information, we stress that particulars herein are for information only and do not constitute representations by the Owners or Agent. Sales data is provided as a guide to market activity, and we do not necessarily claim to have acted as the selling agent in these transactions.



propertydata

### 24 Stanhope Street, Daylesford Vic 3460

## hockingstuart





Rooms: Property Type: House (Res) Land Size: 967 sqm approx Agent Comments Nathan Skewes 5348 1700 0439 322 630 nskewes@hockingstuart.com.au

Indicative Selling Price \$585,000 Median House Price Year ending December 2018: \$600,000

### **Comparable Properties**



Account - hockingstuart | P: 03 5348 1700 | F: 03 5348 4647

#### Generated: 06/02/2019 15:26

The information contained herein is to be used as a guide only. Although every care has been taken in the preparation of the information, we stress that particulars herein are for information only and do not constitute representations by the Owners or Agent. Sales data is provided as a guide to market activity, and we do not necessarily claim to have acted as the selling agent in these transactions.



propertydata