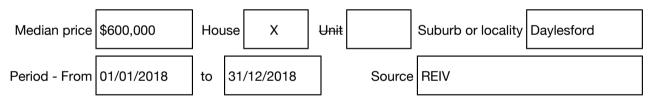

#### Median sale price

## hockingstuart

Rooms: Property Type: House (Res) Land Size: 967 sqm approx Agent Comments Nathan Skewes 5348 1700 0439 322 630 nskewes@hockingstuart.com.au

Indicative Selling Price \$585,000 Median House Price Year ending December 2018: \$600,000