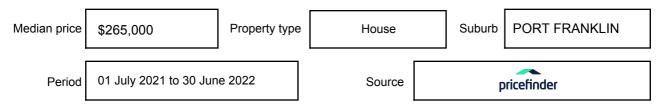

ressed as a single price, or as a price range with the difference between the upper and lower amounts not more than 10% of the lower amount.

This Statement of Information must be provided to a prospective buyer within two business days of a request and displayed at any open for inspection for the property for sale.

It is recommended that the address of the property being offered for sale be checked at

services.land.vic.gov.au/landchannel/content/addressSearch before being entered in this Statement of Information.

### Property offered for sale

Address Including suburb and postcode

24-26 RESERVE STREET, PORT FRANKLIN, VIC 3964

### Indicative selling price

For the meaning of this price see consumer.vic.gov.au/underquoting

Price Range:

\$430,000 to \$460,000

#### Median sale price



#### **Comparable property sales**

The estate agent or agent's representative reasonably believes that fewer than three comparable properties were sold within five kilometres of the property for sale in the last 18 months.

This Statement of Information was prepared on: