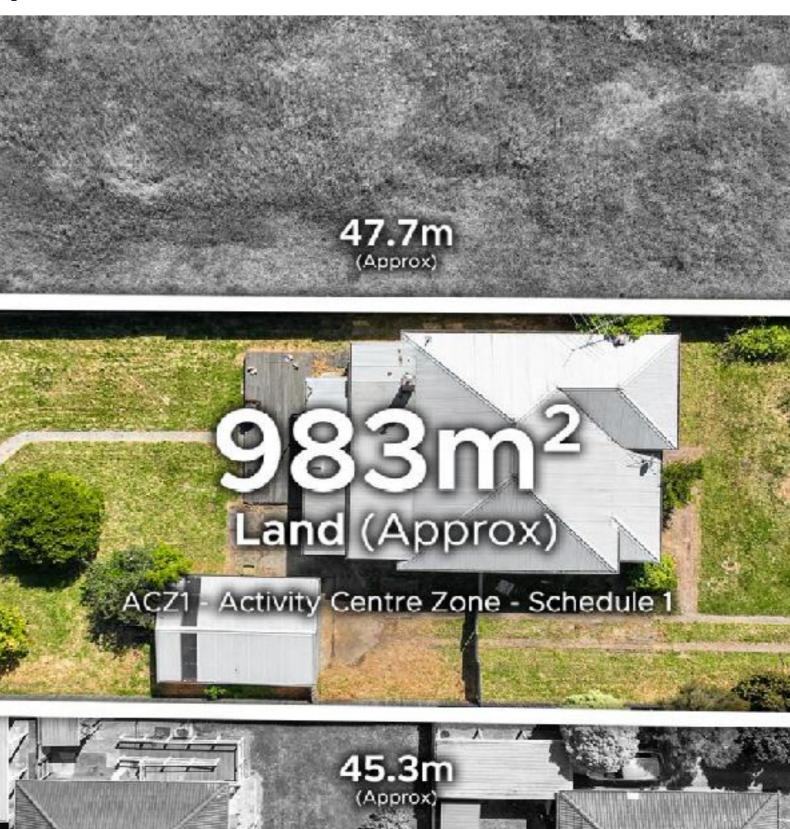

# Property offered for sale

Address Including suburb and postcode

59 PRINCES HIGHWAY, PAKENHAM, VIC 3810