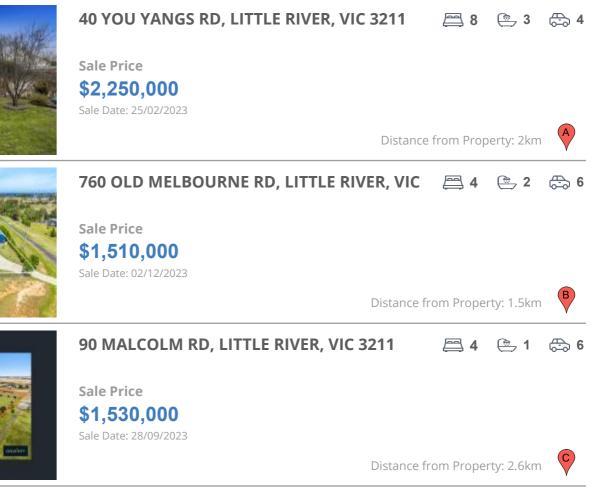

# **COMPARABLE PROPERTIES**

These are the three properties sold within two kilometres of the property for sale in the last six months that the estate agent or agent's representative considers to be most comparable to the property for sale.

#### **Comparable property sales**

These are the three properties sold within two kilometres of the property for sale in the last six months that the estate agent or agent's representative considers to be most comparable to the property for sale.

| Address of comparable property               | Price       | Date of sale |
|----------------------------------------------|-------------|--------------|
| 40 YOU YANGS RD, LITTLE RIVER, VIC 3211      | \$2,250,000 | 25/02/2023   |
| 760 OLD MELBOURNE RD, LITTLE RIVER, VIC 3211 | \$1,510,000 | 02/12/2023   |
| 90 MALCOLM RD, LITTLE RIVER, VIC 3211        | \$1,530,000 | 28/09/2023   |