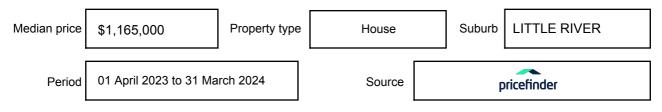

# LITTLE RIVER, VIC, 3211

Suburb Median Sale Price (House)

\$1,165,000

01 April 2023 to 31 March 2024

Provided by: pricefinder

#### Median sale price