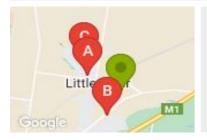

# **COMPARABLE PROPERTIES**

These are the three properties sold within two kilometres of the property for sale in the last six months that the estate agent or agent's representative considers to be most comparable to the property for sale.

#### **Comparable property sales**

These are the three properties sold within two kilometres of the property for sale in the last six months that the estate agent or agent's representative considers to be most comparable to the property for sale.

| Address of comparable property               | Price       | Date of sale |
|----------------------------------------------|-------------|--------------|
| 40 YOU YANGS RD, LITTLE RIVER, VIC 3211      | \$2,250,000 | 25/02/2023   |
| 760 OLD MELBOURNE RD, LITTLE RIVER, VIC 3211 | \$1,510,000 | 02/12/2023   |
| 90 MALCOLM RD, LITTLE RIVER, VIC 3211        | \$1,530,000 | 28/09/2023   |