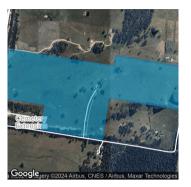

#### Property offered for sale

Address Including suburb or locality and postcode

223 Cemetery Road, Briagolong Vic 3860

### 223 Cemetery Road, Briagolong Vic 3860