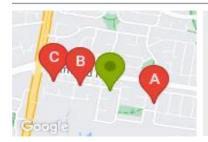

### **COMPARABLE PROPERTIES**

These are the three properties sold within two kilometres of the property for sale in the last six months that the estate agent or agent's representative considers to be most comparable to the property for sale.

16 THE PKWY, HAMPTON PARK, VIC 3976

Sale Price

\$700,000

Sale Date: 18/10/2023

Distance from Property: 293m

3 KAROONDA WAY, HAMPTON PARK, VIC

Sale Price

\$685,000

Sale Date: 10/10/2022

Distance from Property: 204m

15 STELLATO PL, HAMPTON PARK, VIC 3976

**Sale Price** 

\$670.000

Sale Date: 08/04/2023

Distance from Property: 373m

#### Comparable property sales

These are the three properties sold within two kilometres of the property for sale in the last six months that the estate agent or agent's representative considers to be most comparable to the property for sale.

| Address of comparable property         | Price     | Date of sale |
|----------------------------------------|-----------|--------------|
| 16 THE PKWY, HAMPTON PARK, VIC 3976    | \$700,000 | 18/10/2023   |
| 3 KAROONDA WAY, HAMPTON PARK, VIC 3976 | \$685,000 | 10/10/2022   |
| 15 STELLATO PL, HAMPTON PARK, VIC 3976 | \$670,000 | 08/04/2023   |