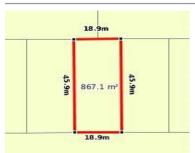

### Property offered for sale

|           | Address    |
|-----------|------------|
| Including | suburb and |
|           | postcode   |

17 MARMION STREET, RYE, VIC 3941

### Indicative selling price

For the meaning of this price see consumer.vic.gov.au/underguoting

Price Range: \$825,000 to \$900,000