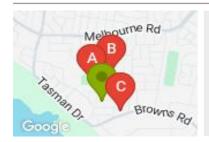

### **COMPARABLE PROPERTIES**

These are the three properties sold within two kilometres of the property for sale in the last six months that the estate agent or agents representative considers to be most comparable to the property for sale.

### 7 OMAR ST, RYE, VIC 3941

Sale Price

\*\$865,000

Sale Date: 05/12/2024

Distance from Property: 303m

54 LANDRA ST, RYE, VIC 3941

**Sale Price** 

\$1,000,000

Sale Date: 25/08/2024

Distance from Property: 420m

514 BROWNS RD, RYE, VIC 3941

**Sale Price** 

\$750,000

Sale Date: 22/08/2024

Distance from Property: 268m

#### Comparable property sales

These are the three properties sold within two kilometres of the property for sale in the last six months that the estate agent or agents representative considers to be most comparable to the property for sale.

| Address of comparable property | Price       | Date of sale |
|--------------------------------|-------------|--------------|
| 7 OMAR ST, RYE, VIC 3941       | *\$865,000  | 05/12/2024   |
| 54 LANDRA ST, RYE, VIC 3941    | \$1,000,000 | 25/08/2024   |
| 514 BROWNS RD, RYE, VIC 3941   | \$750,000   | 22/08/2024   |