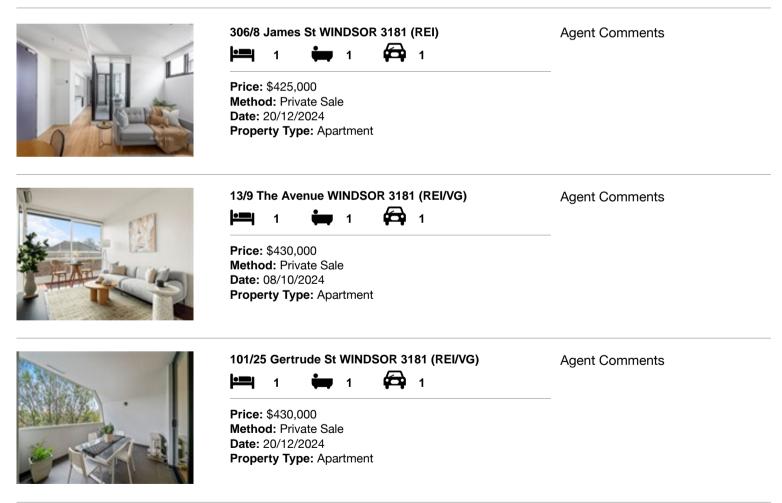

| Add | lress of comparable property    | Price     | Date of sale |
|-----|---------------------------------|-----------|--------------|
| 1   | 306/8 James St WINDSOR 3181     | \$425,000 | 20/12/2024   |
| 2   | 13/9 The Avenue WINDSOR 3181    | \$430,000 | 08/10/2024   |
| 3   | 101/25 Gertrude St WINDSOR 3181 | \$430,000 | 20/12/2024   |