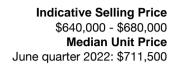

#### Indicative selling price

For the meaning of this price see consumer.vic.gov.au/underquoting

#### Median sale price

| Median price  | \$711,500  | Pro | perty Type | Jnit |       | Suburb | Malvern |
|---------------|------------|-----|------------|------|-------|--------|---------|
| Period - From | 01/04/2022 | to  | 30/06/2022 | s    | ource | REIV   |         |