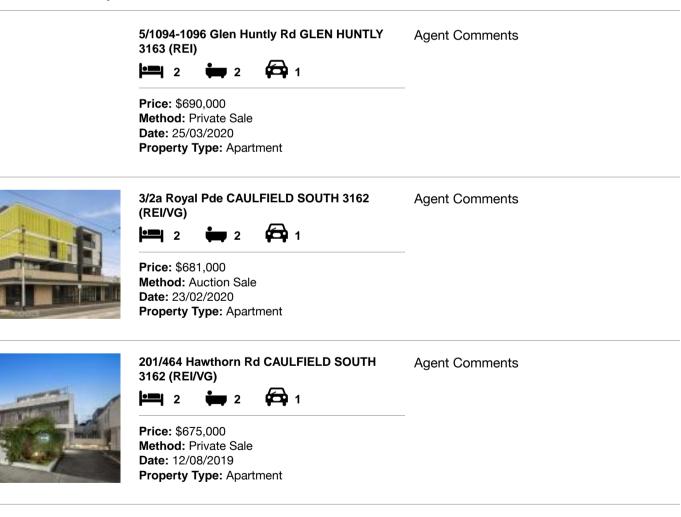

| Ade | dress of comparable property                | Price     | Date of sale |
|-----|---------------------------------------------|-----------|--------------|
| 1   | 5/1094-1096 Glen Huntly Rd GLEN HUNTLY 3163 | \$690,000 | 25/03/2020   |
| 2   | 3/2a Royal Pde CAULFIELD SOUTH 3162         | \$681,000 | 23/02/2020   |
| 3   | 201/464 Hawthorn Rd CAULFIELD SOUTH 3162    | \$675,000 | 12/08/2019   |