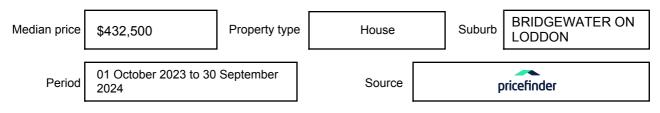

n may be expressed as a single price, or as a price range with the difference between the upper and lower amounts not more than 10% of the lower amount.

This Statement of Information must be provided to a prospective buyer within two business days of a request and displayed at any open for inspection for the property for sale.

It is recommended that the address of the property being offered for sale be checked at

services.land.vic.gov.au/landchannel/content/addressSearch before being entered in this Statement of Information.

# Property offered for sale

Address Including suburb and postcode

15 CAMP STREET, BRIDGEWATER ON LODDON, VIC 3516

### Indicative selling price

For the meaning of this price see consumer.vic.gov.au/underquoting

Single Price:

\$450,000

#### Median sale price



#### **Comparable property sales**

These are the three properties sold within five kilometres of the property for sale in the last 18 months that the estate agent or agents representative considers to be most comparable to the property for sale.

| Address of comparable property                      | Price      | Date of sale |
|-----------------------------------------------------|------------|--------------|
| 40 LILY ST, BRIDGEWATER, VIC 3516                   | \$305,000  | 19/10/2023   |
| 23-27 LILY ST, BRIDGEWATER ON LODDON, VIC 3516      | *\$510,000 | 06/12/2024   |
| 18 INGLEWOOD RD, BRIDGEWATER ON LODDON, VIC<br>3516 | *\$580,000 | 18/09/2024   |

This Statement of Information was prepared on: 17

17/12/2024