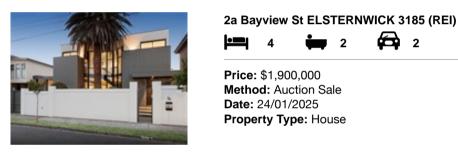

| Ad | dress of comparable property    | Price       | Date of sale |
|----|---------------------------------|-------------|--------------|
| 1  | 2a Bayview St ELSTERNWICK 3185  | \$1,900,000 | 24/01/2025   |
| 2  | 49 Wilgah St ST KILDA EAST 3183 | \$2,030,000 | 09/11/2024   |
| 3  | 18 Docker St ELWOOD 3184        | \$2,020,000 | 12/10/2024   |

## **Comparable Properties**

Price: \$1,900,000 Method: Auction Sale Date: 24/01/2025 Property Type: House

Δ

49 Wilgah St ST KILDA EAST 3183 (REI/VG)

2

2

Price: \$2,030,000 Method: Auction Sale Date: 09/11/2024 Property Type: House (Res)