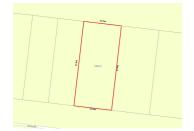

# 38 UNISON ROAD, STRATHTULLOH, VIC 🕮 - 🕒 -

**Indicative Selling Price** 

For the meaning of this price see consumer.vic.au/underquoting

**Price Range:** 

\$600,000 to \$650,000

Provided by: Gurbaaz Sidhu, Jio Real Estate

# Property offered for sale

Address Including suburb and postcode

38 UNISON ROAD, STRATHTULLOH, VIC 3338