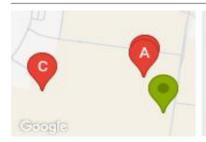

# **COMPARABLE PROPERTIES**

These are the three properties sold within two kilometres of the property for sale in the last six months that the estate agent or agents representative considers to be most comparable to the property for sale.

17 GRAMERCY PL, STRATHTULLOH, VIC 3338

Sale Price

\$690,000

Sale Date: 04/07/2024

Distance from Property: 577m

7 GRAMERCY PL, STRATHTULLOH, VIC 3338

Sale Price

\$680,000

Sale Date: 03/08/2024

Distance from Property: 630m

8 DOWNLEY LOOP, STRATHTULLOH, VIC 3338 🕮 4 🕒 2

Sale Price

\$642.000

Sale Date: 15/10/2024

Distance from Property: 1.6km

#### Comparable property sales

These are the three properties sold within two kilometres of the property for sale in the last six months that the estate agent or agents representative considers to be most comparable to the property for sale.

| Address of comparable property         | Price     | Date of sale |
|----------------------------------------|-----------|--------------|
| 17 GRAMERCY PL, STRATHTULLOH, VIC 3338 | \$690,000 | 04/07/2024   |
| 7 GRAMERCY PL, STRATHTULLOH, VIC 3338  | \$680,000 | 03/08/2024   |
| 8 DOWNLEY LOOP, STRATHTULLOH, VIC 3338 | \$642,000 | 15/10/2024   |