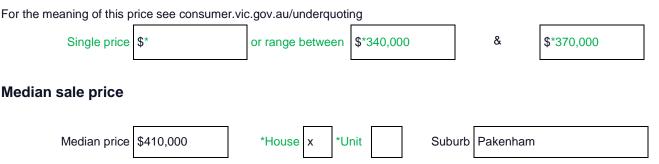

### Indicative selling price

Source

#### **Comparable property sales**

Period - From

08/12/16

A\* These are the three properties sold within two kilometres of the property for sale in the last six months that the estate agent or agent's representative considers to be most comparable to the property for sale.

09/05/17

to

| Address of comparable property    | Price     | Date of sale |
|-----------------------------------|-----------|--------------|
| 1 12 Storey Drive, Pakenham 3810  | \$340,000 | 08/12/16     |
| 2 31 Honeyeater Way Pakenham 3810 | \$340,000 | 02/02/17     |
| 3 8 Armidale Drive Pakenham 3810  | \$355,000 | 17/12/16     |