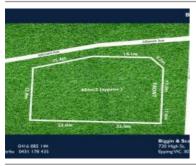

# 1 DOCKER CIRCUIT, MICKLEHAM, VIC

**Indicative Selling Price** 

For the meaning of this price see consumer.vic.au/underquoting

**Price Range:** 

\$375,000 to \$410,000

Provided by: Naresh Pokhriyal, Bombay Real Estate Pty Ltd

# Property offered for sale

Address Including suburb and postcode

1 DOCKER CIRCUIT, MICKLEHAM, VIC 3064