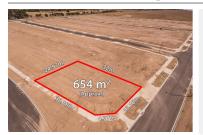

# 1 DOCKER CIRCUIT, MICKLEHAM, VIC

**Indicative Selling Price** 

For the meaning of this price see consumer.vic.au/underquoting

**Price Range:** 

\$375,000 to \$410,000

Provided by: Naresh Pokhriyal, Bombay Real Estate Pty Ltd

# Property offered for sale

Address Including suburb and postcode

1 DOCKER CIRCUIT, MICKLEHAM, VIC 3064

#### Indicative selling price

For the meaning of this price see consumer.vic.gov.au/underguoting

Price Range: \$375,000 to \$410,000