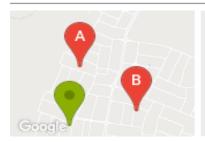

# **COMPARABLE PROPERTIES**

The estate agent or agent's representative reasonably believes that fewer than three comparable properties were sold within two kilometres of the property for sale in the last six months.

# 53 INKERMAN CRES, MICKLEHAM, VIC 3064

Sale Price

\$380,000

Sale Date: 03/11/2020

Distance from Property: 429m

# 7 ROWENA WAY, MICKLEHAM, VIC 3064

**Sale Price** 

\$376,000

Sale Date: 05/11/2020

Distance from Property: 457m

#### Comparable property sales

The estate agent or agent's representative reasonably believes that fewer than three comparable properties were sold within two kilometres of the property for sale in the last six months.

| Address of comparable property        | Price     | Date of sale |
|---------------------------------------|-----------|--------------|
| 53 INKERMAN CRES, MICKLEHAM, VIC 3064 | \$380,000 | 03/11/2020   |
| 7 ROWENA WAY, MICKLEHAM, VIC 3064     | \$376,000 | 05/11/2020   |