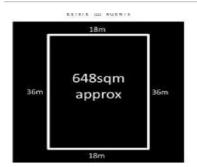

# 1 DOCKER CIRCUIT, MICKLEHAM, VIC

**Indicative Selling Price** 

For the meaning of this price see consumer.vic.au/underquoting

**Price Range:** 

\$375,000 to \$410,000

Provided by: Naresh Pokhriyal, Bombay Real Estate Pty Ltd

# Property offered for sale

Address Including suburb and postcode

1 DOCKER CIRCUIT, MICKLEHAM, VIC 3064

#### Indicative selling price

For the meaning of this price see consumer.vic.gov.au/underguoting

Price Range: \$375,000 to \$410,000